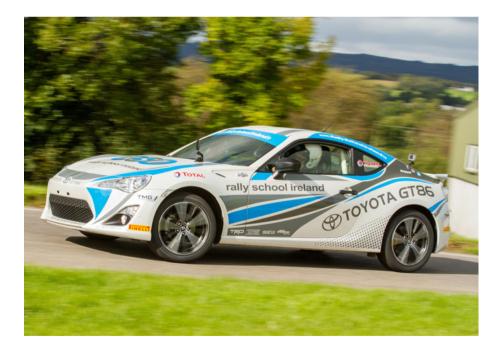

# **6 STAGES**

- Mark II Escort
- Toyota GT86
- BMW 325i
- Mini Cooper
- Nissan 350z
- Subaru Impreza

Each stage is 6 laps.

Lunch is included.

# 7 CAR SUPERCAR RALLY & DRIFT EXPERIENCE

You drive 1 stage in each of the following vehicles:

- Mark II Escort
- Toyota GT86
- BMW 325i
- Nissan 350z
- Porsche 911
- BMW M3
- Ariel Nomad

Each stage is 6 laps.