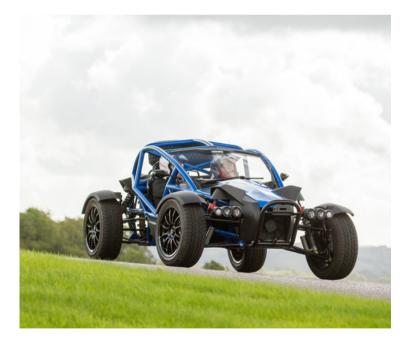

# 7 CAR SUPERCAR RALLY & DRIFT EXPERIENCE

You drive 1 stage in each of the following vehicles:

- Mark II Escort
- Toyota GT86
- BMW 325i
- Nissan 350z
- Porsche 911
- BMW M3
- Ariel Nomad

Each stage is 6 laps.