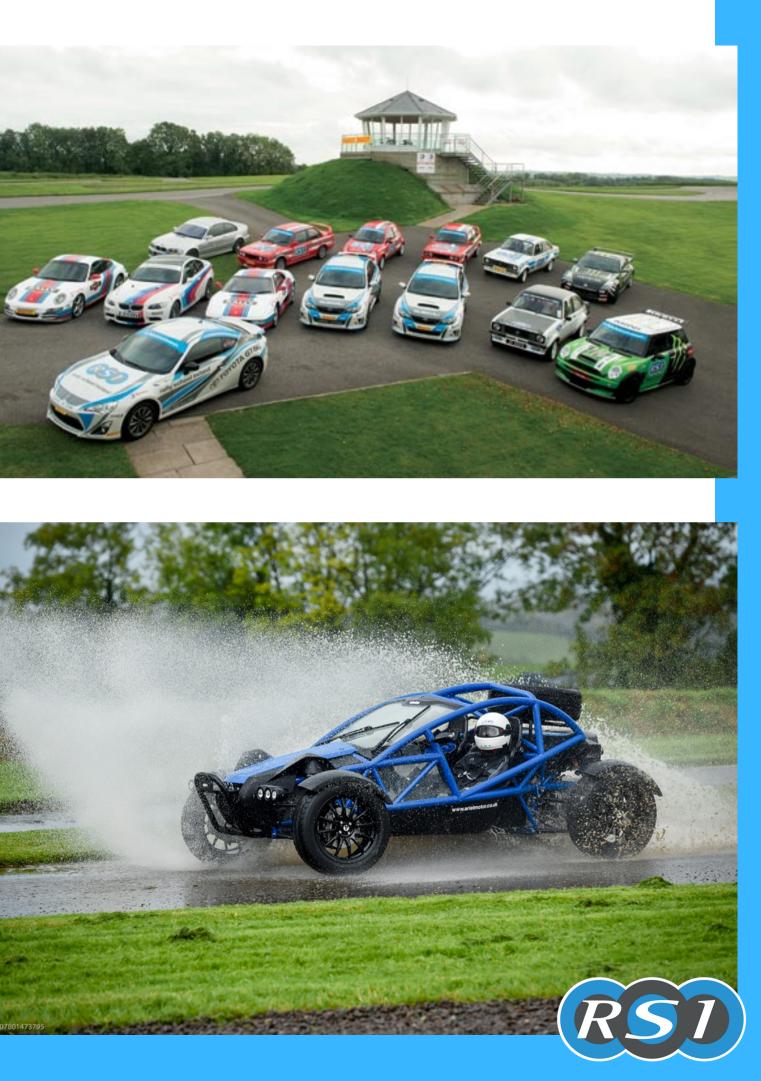

# 7 CAR SUPERCAR RALLY & DRIFT EXPERIENCE

You drive 1 stage in each of the following vehicles:

- Mark II Escort
- Toyota GT86
- BMW 325i
- Nissan 350z
- Porsche 911
- BMW M3
- Ariel Nomad

Each stage is 6 laps.