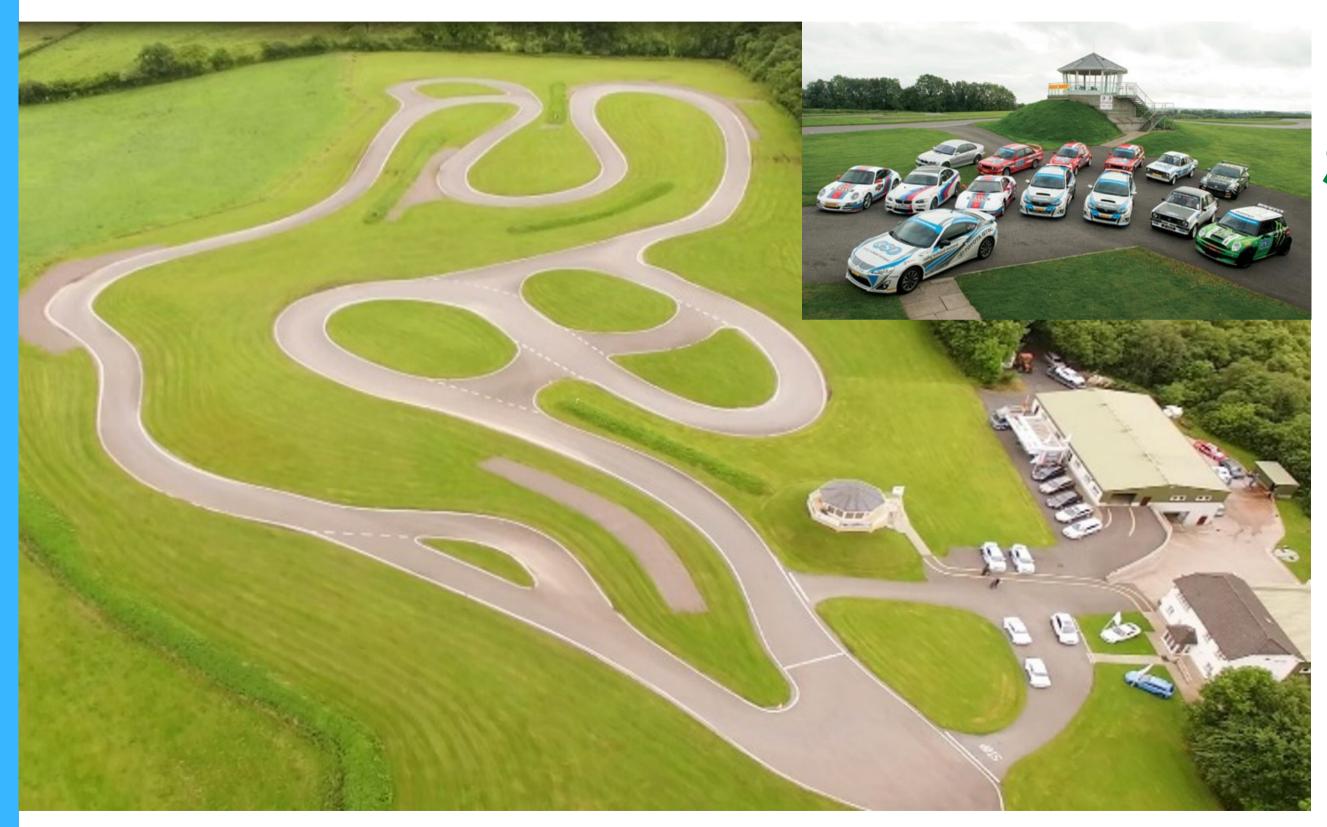

### TRACK

| Our track is 1.1km   | Ου  |
|----------------------|-----|
| with 14 corners. The | for |
| garage will be open  | the |
| on the day for       | loo |
| participants also.   | Ra  |
|                      |     |

### FLEET

ur garage is open anyone attending facility to have a ok at our fleet of ally & Supercars.

### TOWER

Our viewing tower is trackside to allow you and your guests to watch the action on the track from a safe environment.