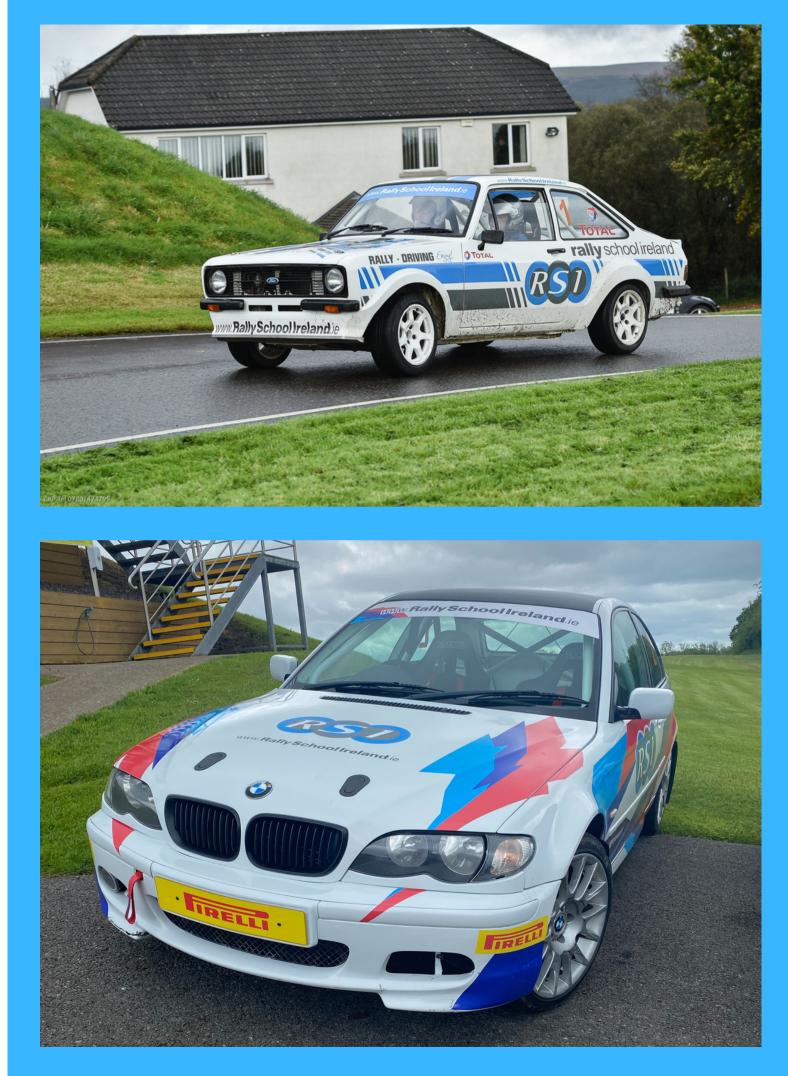

# **3 STAGES**

- You drive:

- 2 stages in the Mark II Ford Escort, then 1 stage in the BMW E30. Each stage is 6 laps.
- Each driver is given lap times and certificates at the end of the experience.
- No lunch included but can be added on.

# **6 STAGES**

- Mark II Escort
- Toyota GT86
- BMW 325i
- Mini Cooper
- Nissan 350z
- Subaru Impreza

Each stage is 6 laps.

Lunch is included.