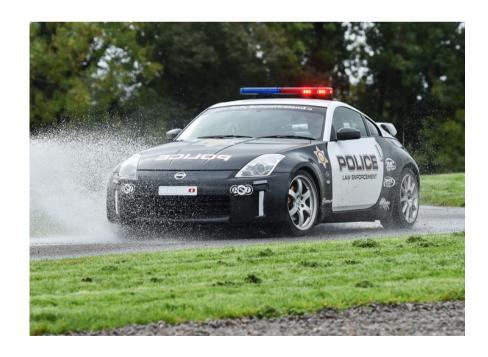

# **6 STAGES**

- Mark II Escort
- Toyota GT86
- BMW 325i
- Mini Cooper
- Nissan 350z
- Subaru Impreza

Each stage is 6 laps.

Lunch is included.