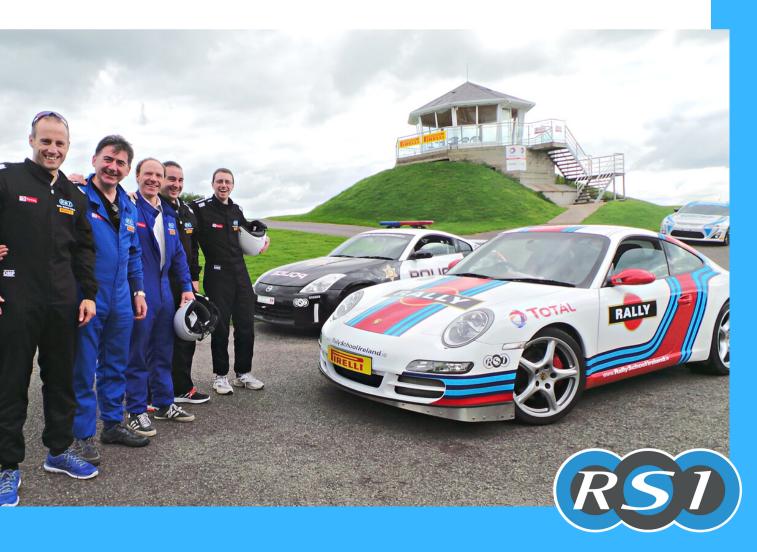

# PORSCHE TOP TEAM RALLY CHALLENGE WINNER DRIVES THE PORSCHE

You drive:

2 stages in the Mark II Escort,

1 stage in the BMW E30,

and 1 stage in the Subaru Impreza.

Your fastest lap from each with be noted.

The fastest driver from each group of 4 (depending on size of group) will win a stage in the Porsche 911 Carrera S.

Each driver is given lap times and certificates at the end of the experience. The winner is also given a trophy. Lunch is included.

€325pp including VAT

### TOWER

Our viewing tower is trackside to allow you and your guests to watch the action on the track from a safe environment.