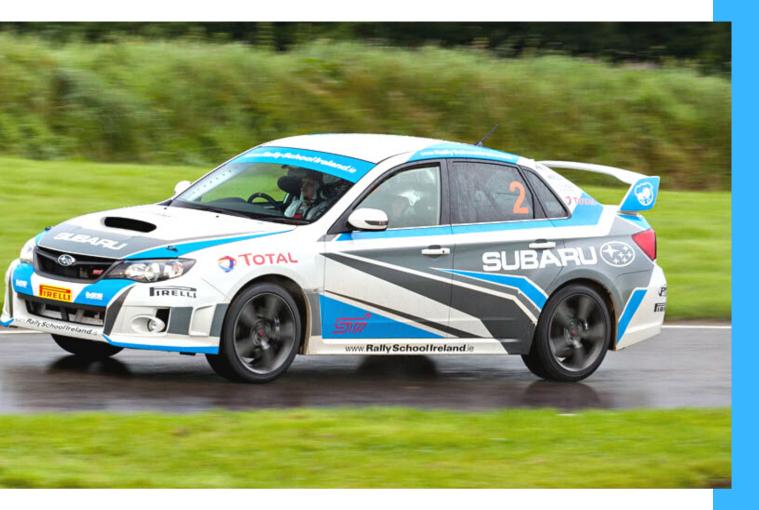

# PORSCHE TOP TEAM RALLY CHALLENGE WINNER DRIVES THE PORSCHE

You drive:

2 stages in the Mark II Escort,

1 stage in the BMW E30,

and 1 stage in the Subaru Impreza.

Your fastest lap from each with be noted.

The fastest driver from each group of 4 (depending on size of group) will win a stage in the Porsche 911 Carrera S.

# **6 STAGES**

- Mark II Escort
- Toyota GT86
- BMW 325i
- Mini Cooper
- Nissan 350z
- Subaru Impreza

Each stage is 6 laps.

Lunch is included.