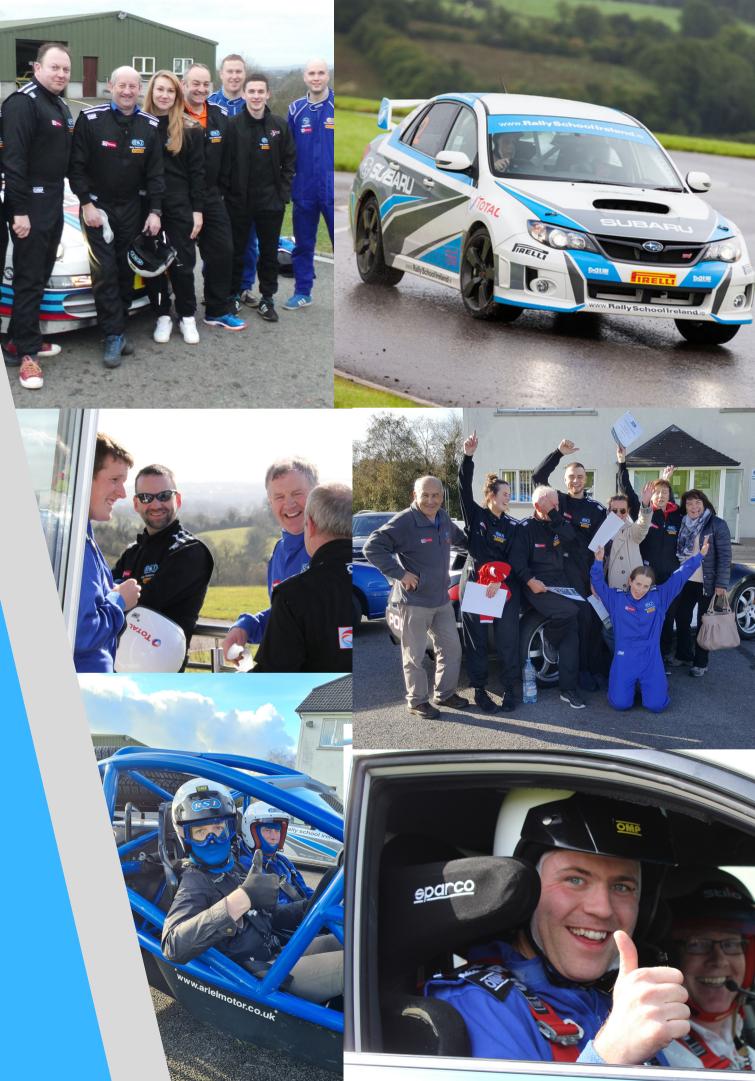

#### RALLY SCHOOL IRELAND

# GROUP RALLY DAY EXPERIENCE

GOLA, SCOTSTOWN, CO. MONAGHAN H18 Y638 www.rallyschoolireland.ie

# **3 STAGES**

- You drive:

- 2 stages in the Mark II Ford Escort, then 1 stage in the BMW E30. Each stage is 6 laps.
- Each driver is given lap times and certificates at the end of the experience.
- No lunch included but can be added on.

# PORSCHE TOP TEAM RALLY CHALLENGE WINNER DRIVES THE PORSCHE

You drive:

2 stages in the Mark II Escort,

1 stage in the BMW E30,

and 1 stage in the Subaru Impreza.

Your fastest lap from each with be noted.

The fastest driver from each group of 4 (depending on size of group) will win a stage in the Porsche 911 Carrera S.

# **6 STAGES**

- Mark II Escort
- Toyota GT86
- BMW 325i
- Mini Cooper
- Nissan 350z
- Subaru Impreza

Each stage is 6 laps.

Lunch is included.

# 7 CAR SUPERCAR RALLY & DRIFT EXPERIENCE

You drive 1 stage in each of the following vehicles:

- Mark II Escort
- Toyota GT86
- BMW 325i
- Nissan 350z
- Porsche 911
- BMW M3
- Ariel Nomad

Each stage is 6 laps.