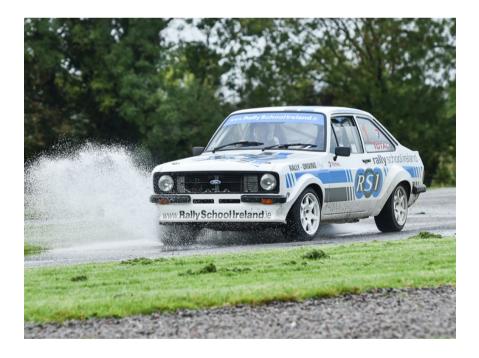

# **3 STAGES**

- You drive:

- 2 stages in the Mark II Ford Escort, then 1 stage in the BMW E30. Each stage is 6 laps.
- Each driver is given lap times and certificates at the end of the experience.
- No lunch included but can be added on.

# PORSCHE TOP TEAM RALLY CHALLENGE WINNER DRIVES THE PORSCHE

You drive:

2 stages in the Mark II Escort,

1 stage in the BMW E30,

and 1 stage in the Subaru Impreza.

Your fastest lap from each with be noted.

The fastest driver from each group of 4 (depending on size of group) will win a stage in the Porsche 911 Carrera S.

# **6 STAGES**

- Mark II Escort
- Toyota GT86
- BMW 325i
- Mini Cooper
- Nissan 350z
- Subaru Impreza

Each stage is 6 laps.

Lunch is included.

# 7 CAR SUPERCAR RALLY & DRIFT EXPERIENCE

You drive 1 stage in each of the following vehicles:

- Mark II Escort
- Toyota GT86
- BMW 325i
- Nissan 350z
- Porsche 911
- BMW M3
- Ariel Nomad

Each stage is 6 laps.